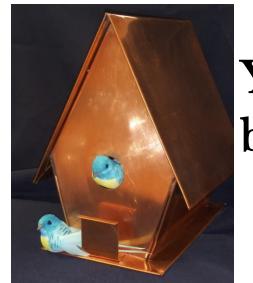

You may want to keep this hand-crafted copper bird house inside as a pretty conversation piece.

\$257 Value!