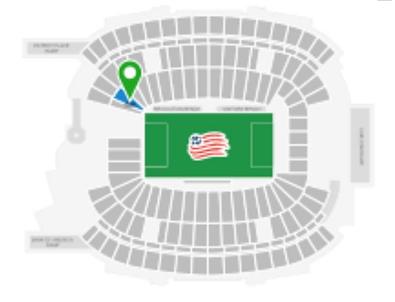

## New England Revolution Tickets

Saturday, September 11<sup>th</sup>

vs New York City FC at 7 pm

Section 102, Row 15, Seats 1-4

\$200 Value!