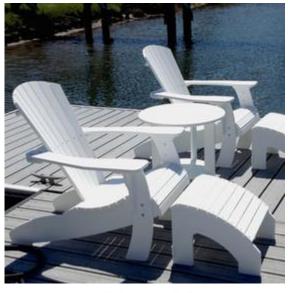

# **Relax in Style**

A Situate Adirondack chair and side table for your own private relaxation spot!

The Situate Chair was our first design and is the foundation of the rest of our designs. It is a shell back style Adirondack with elegant curves and cuts in just the right places. The Situate chair features curved front legs, a rolling seat for leg support, a rounded back for extra comfort, and arms wide enough to hold a drink or plate. Truly, the benchmark for all Adirondack chairs!