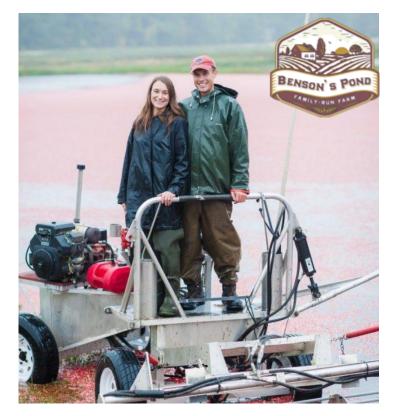

#### **Experience New England**

This package offers you the unique experience of being a "Bogger" and helping to harvest cranberries on Benson's Pond. For approximately two hours, you and a guest get the hands on cranberry bog harvest experience, the use of the antique (and modern) equipment, fresh cranberries and cranberry inspired snacks and beverages. Don't worry – they supply the waders!