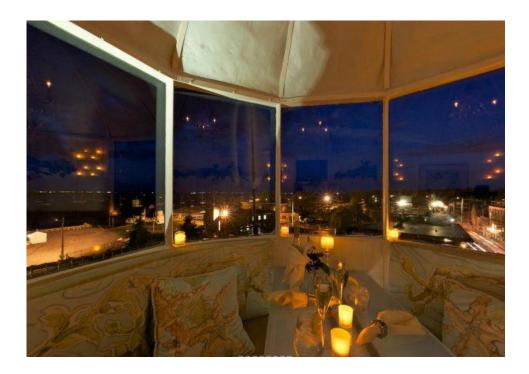

#### **An Enchanted Evening**

Dinner for two atop the Newburyport Rear Range Lighthouse. An exclusive evening with your private server. A unique and memorable evening awaits you just 55 stairs up to the top where you can enjoy the panoramic views and food for up to five hours.

Bring a basket of goodies to make the night even more special – a bottle of wine, nuts, and some chocolates for desert.