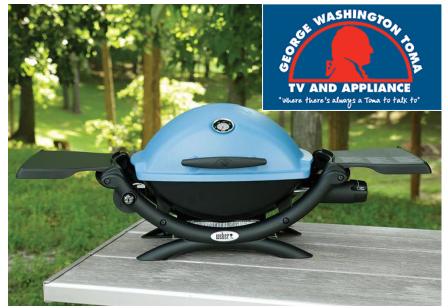

# **Backyard or Tailgating Fun!**

Great for backyard parties or tailgate in style! This portable grill donated by George Washington Toma is perfect for any occasion. Bring along your custom made corn hole set donated by Rustic Marlin and you will own the day!