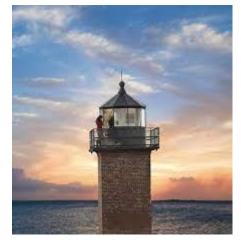

#### **An Enchanted Evening**

Dinner for two atop the Newburyport Rear Range Lighthouse. An exclusive evening with your private server. A unique and memorable evening awaits you just 55 stairs up to the top where you can enjoy the panoramic views and food for up to five hours.

Bring a basket of goodies to make the night even more special – a bottle of wine, nuts, and some chocolates for desert.