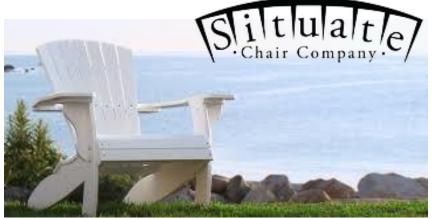

# **Relax in Style**

A Situate Adirondack chair and side table for your own private relaxation spot!

The Situate Chair was our first design and is the foundation of the rest of our designs. It is a shell back style Adirondack with elegant curves and cuts in just the right places. The Situate chair features curved front legs, a rolling seat for leg support, a rounded back for extra comfort, and arms wide enough to hold a drink or plate. Truly, the benchmark for all Adirondack chairs!